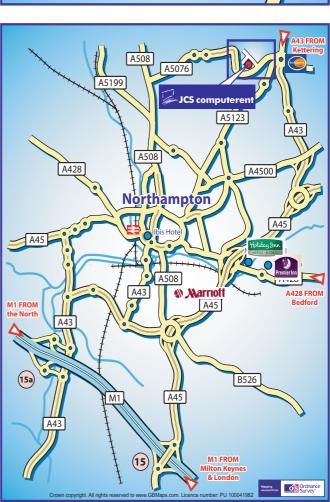

# LOCATION MAP

#### From the M1 south and west

Exit the M1 at junction 15 and take the A45(London Road) towards Northampton, continue along the A45 (Nene Valley Way) ignoring the signs for Northampton and bear right over flyover towards Wellingborough signposted A45. At the next roundabout take the left ringroad exit signposted A43 Kettering. Take this road until the 2nd roundabout take the second exit onto the A5076(Talvera Way) Follow this road up and round a new roundabout bearing right(not on map). Just after this take a right turn at some new traffic lights into Brickyard Spinney Road. Take the second right into Quarry Park Close and JCS is at the bottom of the road.

#### From Kettering A14 North and East

From the Kettering A14 junction take the A43 south towards Northampton. At the roundabout after you have entered the town boundary sign take the 4th exit onto the A5076(Talvera Way). Follow this road up and round a new roundabout bearing right(not on map). Just after this take a right turn at some new traffic lights into Brickyard Spinney Road. Take the second right into Quarry Park Close and JCS is at the bottom of the road.

### Accommodation

Ibis Northampton Town (2 mins from Rail terminal) Sol Central Marefair Northampton NN1 1SR Tel:+441604 608900 Fax:+441604 608910 www.ibishotel.com

Innkeepers Lodge Northampton East **Toby Carvery** 'Round Spinney', Innkeeper's Lodge Northampton East, Talavera Way, Round Spinney, Northampton, NN3 8RN Tel: 0845 11 26 049 www.innkeeperslodge.com

Northampton Holiday Inn Bedford Road Northampton NN4 7YF 0870-4007214 www.holidayinn.co.uk

Northampton Marriott Hotel Eagle Drive Northampton, NN4 7HW

01604-768700 www.marriott.co.uk

Premier Travel Inn The Lakes **Bedford Road** Northampton NN4 7YD Tel:+448701 977196 Fax:+441604 621935 www.premiertravelinn.co.uk