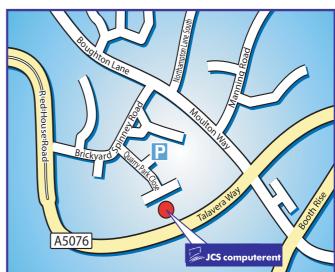

# LOCATION MAP

#### From the M1 south and west

Exit the M1 at junction 15 and take the A45(London Road) towards Northampton, continue along the A45 (Nene Valley Way) ignoring the signs for Northampton and bear right over flyover towards Wellingborough signposted A45. At the next roundabout take the left ringroad exit signposted A43 Kettering. Take this road until the 2nd roundabout take the second exit onto the A5076(Talvera Way) Follow this road up and round a new roundabout bearing right(not on map). Just after this take a right turn at some new traffic lights into Brickyard Spinney Road. Take the second right into Quarry Park Close and JCS is at the bottom of the road.

#### From Kettering A14 North and East

From the Kettering A14 junction take the A43 south towards Northampton. At the roundabout after you have entered the town boundary sign take the 4th exit onto the A5076(Talvera Way). Follow this road up and round a new roundabout bearing right(not on map). Just after this take a right turn at some new traffic lights into Brickyard Spinney Road. Take the second right into Quarry Park Close and JCS is at the bottom of the road.

## Parking

There is a car park off Quarry Park Close as marked on the map as well as ample unrestricted on-road parking